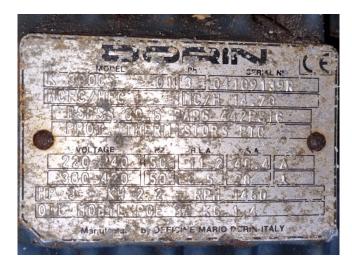

## **Specifications**

| Brand       | Dorin          |
|-------------|----------------|
| Туре        | K 300CS-01     |
| Refrigerant | Freon          |
| Sight Glass | /              |
| m3 / h      | 14,7           |
| Sizes       | 430x240x330 mm |
|             | (LxWxH)        |
| Stock       | 2              |

#### Used Dorin K 300CS-01

Used Dorin K300CS-01 semi-hermetic reciprocating compressor on Freon with a sight glass. The compressor has a displacement of 14,7 m³/h.

\*Why choose for HOSBV? Were not only the largest used refrigeration specialist in Europe, but also, we deliver all equipment including an extensive test, warranty and industrial cleaning.